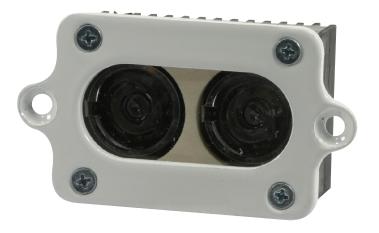

# MODEL RL - 3

#### **LANDING LIGHT**

- with highlights LED diodes
- angle of radiation 10°
- lighting as 84W bulb
- extraordinary light intensity / power consumption