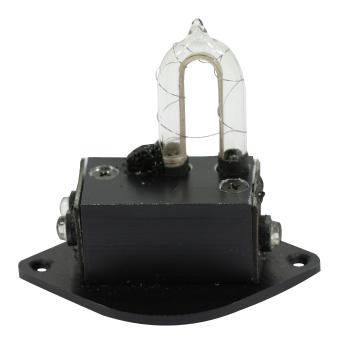

### MODEL ULS 2007 S

#### for one strobe only

- high light output hight flash frequency
- high reliable screw connectors
- high reliability / automatic stop by flashtube failure
- power input pole change resistance
- silent of source module extreme low level of disturbance

Power consumption: 8A @ 12V DC

Weight: 910gr

Dimension: Width 105mm; Length 145mm; Height 65mm Lighting pulse power: 75Ws total, 25Ws single flash

Flash rate: min. 80FPM

Power consumption: 4A @ 12V DC

Weight: 440gr