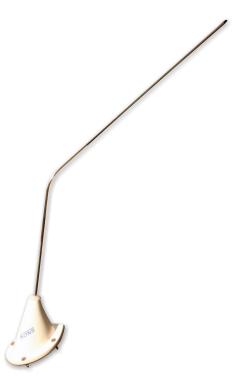

## **PITOT TUBE**

#### **TECHNICAL DATE:**

■ minimum defrost temperature: -25 °C

power supply: 12 - 14 V / 24 W

■ surface temperature: 65 °C

POSITION AND STROBE LIGHTS OPTIONS