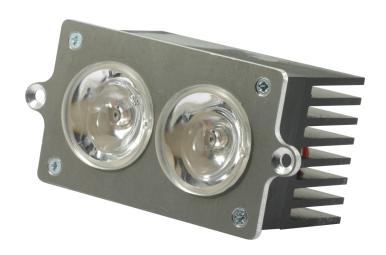

# MODEL RL-6

#### **LANDING LIGHT**

- with highlights LED diodes
- angle of radiation 10°
- lighting as 168W bulb
- extraordinary light intensity / power consumption