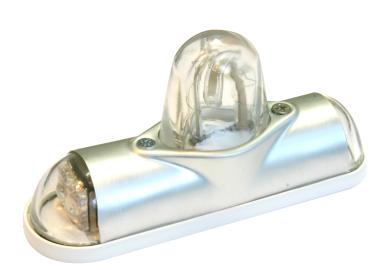

### MODEL ULS SPCL

- combination strobelights with position light
- flat base
- contacts with module ULS 2040 and ULS 2007
- flashtube 25Ws / 10Ws
- front position light red/green LED
- back position light white LED

Power consumption: 12V / 14V / 4W - position LED

Output power: 10Ws / 25 ws - strobe

Weight: 190gr

Dimension: Width 45mm; Length 137mm; Height 64mm

Power consumption: 12V / 14V / 4W - position LED

Output power: 10Ws - strobe