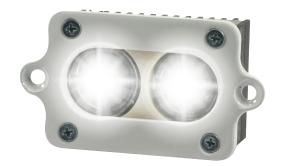

# MODEL RL - 3

#### **LANDING LIGHT**

- with highlights LED diodes
- angle of radiation 10°
- lighting as 84W bulb
- extraordinary light intensity / power consumption