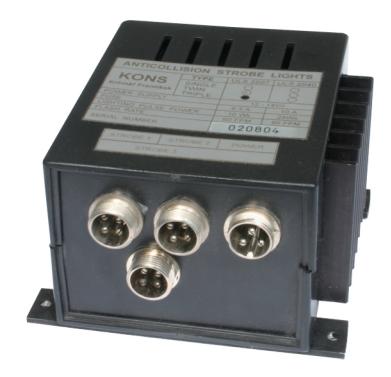

### MODEL ULS 2007 T/S

#### for three strobe only

- high light output
  hight flash frequency
- high reliable screw connectors
- high reliability / automatic stop by flashtube failure
- power input pole change resistance
- silent of source module extreme low level of disturbance

Power consumption: 4A @ 12V DC

Weight: 450gr

Dimension: Width 110mm; Length 110mm; Height 53mm Lighting pulse power: 20Ws total, single flash 10Ws

Flash rate: min. 60FPM

Power consumption: 5A @ 12V DC

Weight: 530gr

Dimension: Width 110mm; Length 110mm; Height 70mm Lighting pulse power: 30Ws total, single flash 10Ws

Flash rate: min. 90FPM