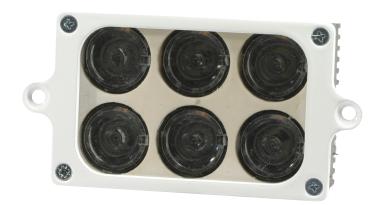

# **MODEL RLL-2**

#### LANDING LIGHT

- with highlights LED diodes
- angle of radiation 8°
- extraordinary light intensity

Power consumption: 12V / 14V / 0.8A Radiometric power: 180 lm (14,3 cd)

Weight: 180gr

Dimension: Width 55mm; Length 107mm; Height 30mm

Pitch of screw: 98mm

Power consumption: 12V - 16V / 1.5A

Radiometric power: 265 lm

Weight: 345 gr

Dimension: Width 55 mm; Length 88 mm; Height 56 mm

Pitch of screw: 98 mm

MODEL PL-R

MODEL RL - 1