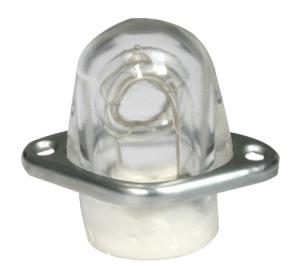

# **MODEL ULS S25**

- clear
- strobelight 25 Ws (25J)
- for module ULS 2040

# **MODEL ULS S25R**

- strobelight 25 Ws (25J)
- for module ULS 2040

Output power: 25Ws Weight: 100gr Dimension: Width 39mm; Length 70mm; Height 44mm

Pitch of screw: 56mm

Output power: 25Ws Weight: 100gr Dimension: Width 39mm; Length 70mm; Height 44mm

Power consumption: 12V / 14V / 4W - position LED

Output power: 10Ws / 25 ws - strobe

Weight: 190gr

Dimension: Width 45mm; Length 137mm; Height 64mm

Power consumption: 12V / 14V / 4W - position LED

Output power: 10Ws - strobe