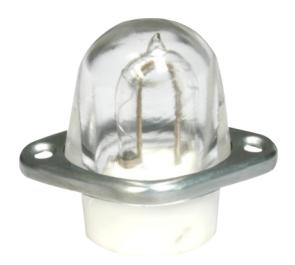

# **MODEL ULS S10**

- clear
- strobelight 10 Ws (10J)
- for module ULS 2007

# **MODEL ULS S10R**

- strobelight 10 Ws (10J)
- for module ULS 2007

Output power: 10Ws Weight: 98gr

Dimension: Width 39mm; Length 70mm; Height 44mm

Pitch of screw: 56mm

Output power: 10Ws Weight: 98gr

Dimension: Width 39mm; Length 70mm; Height 44mm

Power consumption: 12V / 14V / 4W - position LED

Output power: 10Ws / 25 ws - strobe

Weight: 190gr

Dimension: Width 45mm; Length 137mm; Height 64mm

Power consumption: 12V / 14V / 4W - position LED

Output power: 10Ws - strobe