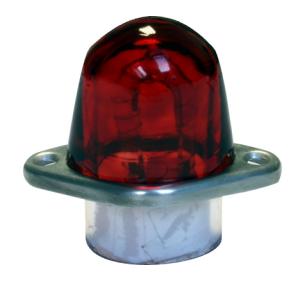

# **MODEL ULS S10R**

- strobelight 10 Ws (10J)
- for module ULS 2007

Output power: 10Ws Weight: 98gr

Dimension: Width 39mm; Length 70mm; Height 44mm

Pitch of screw: 56mm

Output power: 10Ws Weight: 98gr

Dimension: Width 39mm; Length 70mm; Height 44mm

# **MODEL ULS S25R**

- strobelight 25 Ws (25J)
- for module ULS 2040

Output power: 25Ws Weight: 100gr Dimension: Width 39mm; Length 70mm; Height 44mm

Pitch of screw: 56mm

Output power: 25Ws Weight: 100gr Dimension: Width 39mm; Length 70mm; Height 44mm

Power consumption: 12V / 14V / 4W - position LED

Output power: 10Ws / 25 ws - strobe

Weight: 190gr

Dimension: Width 45mm; Length 137mm; Height 64mm

Power consumption: 12V / 14V / 4W - position LED

Output power: 10Ws - strobe