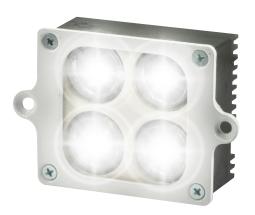

# MODEL RL-4

#### LANDING LIGHT

- with highlights LED diodes
- angle of radiation 10°
- lighting as 112W bulb
- extraordinary light intensity / power consumption

Power consumption: 12V / 14V / 0.4A Radiometric power: 90 lm ( 7,1 cd )

Weight: 80gr

Dimension: Width 38mm; Length 105mm; Height 30mm

Pitch of screw: 95mm

Power consumption: 12V / 14V / 0.8A Radiometric power: 120 lm ( 9,5 cd )

Weight: 160gr

Dimension: Width 55mm; Length 82mm; Height 30mm