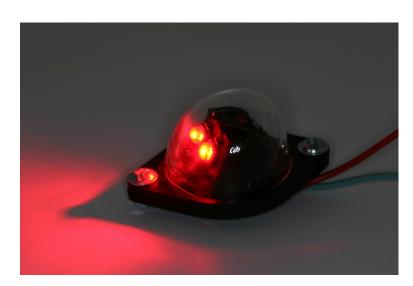

### MODEL ULS SPCL

- combination strobelights with position light
- flat base
- contacts with module ULS 2040 and ULS 2007
- flashtube 25Ws / 10Ws
- front position light red/green LED
- back position light white LED

### **MODEL ULS SPCL - MINI**

- combination strobelights with position light
- flat base
- contacts with module ULS 2007
- flashtube 10Ws
- front position light red/green LED
- back position light white LED

Power consumption: 12V / 14V / 4W - position LED

Output power: 10Ws / 25 ws - strobe

Weight: 190gr

Dimension: Width 45mm; Length 137mm; Height 64mm

Power consumption: 12V / 14V / 4W - position LED

Output power: 10Ws - strobe