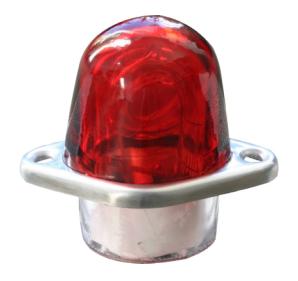

# **MODEL ULS S10R**

- strobelight 10 Ws (10J)
- for module ULS 2007

Output power: 10Ws Weight: 98gr

Dimension: Width 39mm; Length 70mm; Height 44mm

Pitch of screw: 56mm

Output power: 10Ws Weight: 98gr

Dimension: Width 39mm; Length 70mm; Height 44mm