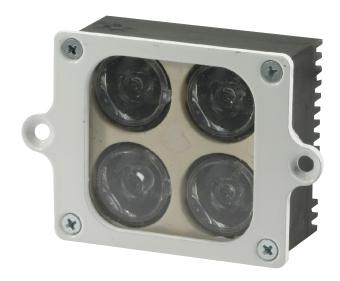

# MODEL RL-4

#### LANDING LIGHT

- with highlights LED diodes
- angle of radiation 10°
- lighting as 112W bulb
- extraordinary light intensity / power consumption

Power consumption: 12V / 14V / 0.4A Radiometric power: 90 lm ( 7,1 cd )

Weight: 80gr

Dimension: Width 38mm; Length 105mm; Height 30mm

Pitch of screw: 95mm

Power consumption: 12V / 14V / 0.8A Radiometric power: 120 lm ( 9,5 cd )

Weight: 160gr

Dimension: Width 55mm; Length 82mm; Height 30mm