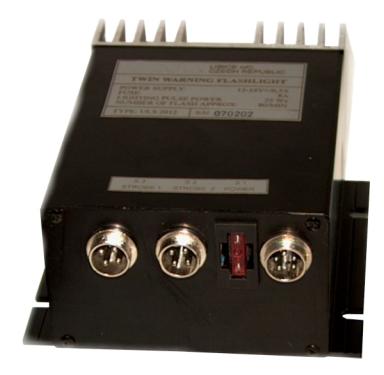

### **MODEL ULS 2007 T**

#### for two strobe only

- high light output
  hight flash frequency
- high reliable screw connectors
- high reliability / automatic stop by flashtube failure
- power input pole change resistance
- silent of source module extreme low level of disturbance

Power consumption: 4A @ 12V DC

Weight: 450gr

Dimension: Width 110mm; Length 110mm; Height 53mm Lighting pulse power: 20Ws total, single flash 10Ws

Flash rate: min. 60FPM

Power consumption: 5A @ 12V DC

Weight: 530gr