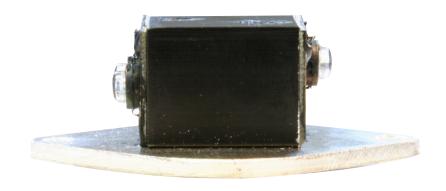

### MODEL ULS 2007 S

#### for one strobe only

- high light output hight flash frequency
- high reliable screw connectors
- high reliability / automatic stop by flashtube failure
- power input pole change resistance
- silent of source module extreme low level of disturbance

Power consumption: 8A @ 12V DC

Weight: 910gr

Dimension: Width 105mm; Length 145mm; Height 65mm Lighting pulse power: 75Ws total, 25Ws single flash

Flash rate: min. 80FPM

Power consumption: 4A @ 12V DC

Weight: 440gr