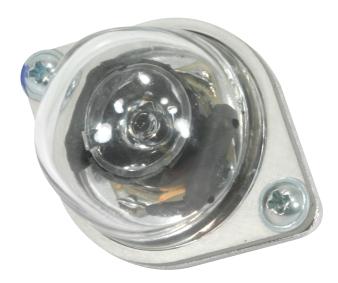

# **MODEL ULS S10**

- clear
- strobelight 10 Ws (10J)
- for module ULS 2007

# **MODEL ULS S10R**

- strobelight 10 Ws (10J)
- for module ULS 2007

Output power: 10Ws Weight: 98gr

Dimension: Width 39mm; Length 70mm; Height 44mm

Pitch of screw: 56mm

Output power: 10Ws Weight: 98gr

Dimension: Width 39mm; Length 70mm; Height 44mm