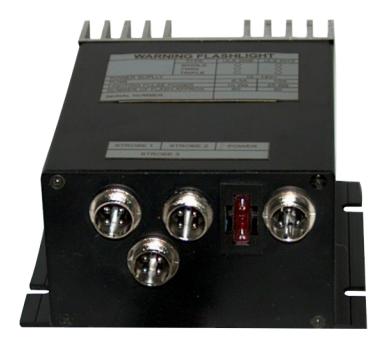

### MODEL ULS 2007 T/S

#### for three strobe only

- high light output
  hight flash frequency
- high reliable screw connectors
- high reliability / automatic stop by flashtube failure
- power input pole change resistance
- silent of source module extreme low level of disturbance

Dimension: Width 110mm; Length 110mm; Height 70mm Lighting pulse power: 30Ws total, single flash 10Ws

Flash rate: min. 90FPM