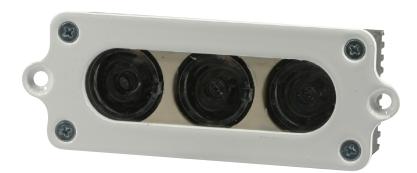

# MODEL RL-6

#### **LANDING LIGHT**

- with highlights LED diodes
- angle of radiation 10°
- lighting as 168W bulb
- extraordinary light intensity / power consumption