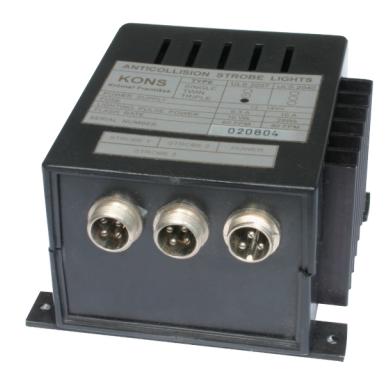

### MODEL ULS 2040 T/S

#### for three strobe only

- high light output 4-5km visibility hight flash frequency
- robust aluminium box high reliable screw connectors
- high reliability / automatic stop by flashtube failure
- power input pole change resistance
- silent of source module extreme low level of disturbance
- forced cooling allows working when persists high temperature of surroundings
- good cost / benefit ratio