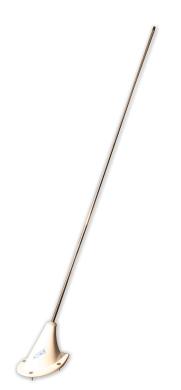

## **PITOT TUBE**

#### **TECHNICAL DATE:**

■ minimum defrost temperature: -25 °C

power supply: 12 - 14 V / 24 W

■ surface temperature: 65 °C

POSITION AND STROBE LIGHTS OPTIONS