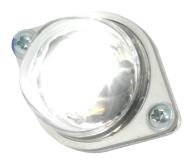

# MODEL RL - 1

#### **LANDING LIGHT**

- with highlights LED diodes
- angle of radiation 10°
- lighting as 28W bulb
- extraordinary light intensity / power consumption