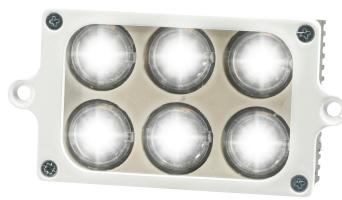

# MODEL RL-6

#### **LANDING LIGHT**

- with highlights LED diodes
- angle of radiation 10°
- lighting as 168W bulb
- extraordinary light intensity / power consumption