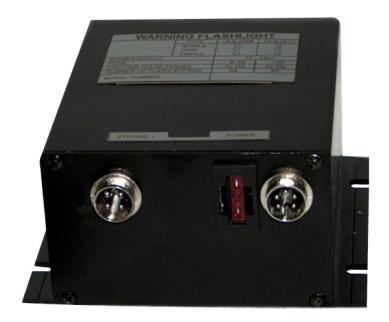

### MODEL ULS 2007 S

#### for one strobe only

- high light output hight flash frequency
- high reliable screw connectors
- high reliability / automatic stop by flashtube failure
- power input pole change resistance
- silent of source module extreme low level of disturbance

Power consumption: 8A @ 12V DC

Weight: 910gr

Dimension: Width 105mm; Length 145mm; Height 65mm Lighting pulse power: 75Ws total, 25Ws single flash

Flash rate: min. 80FPM

Power consumption: 4A @ 12V DC

Weight: 440gr

Dimension: Width 110mm; Length 110mm; Height 53mm

Lighting pulse power: 10Ws single flash

Flash rate: min. 60FPM