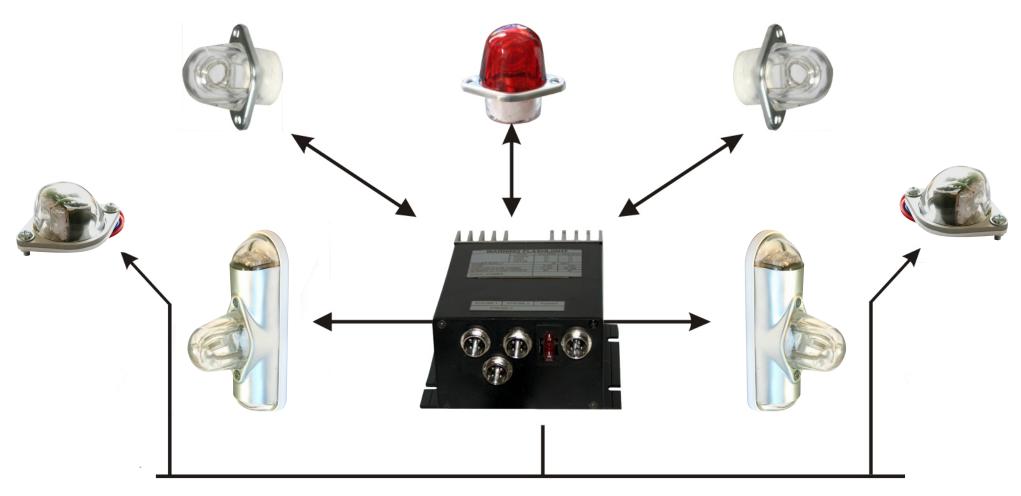

# **MODEL ULS 2040 S**

#### for one strobe only

- high light output 4-5km visibility hight flash frequency
- robust aluminium box high reliable screw connectors
- high reliability / automatic stop by flashtube failure
- power input pole change resistance
- silent of source module extreme low level of disturbance
- forced cooling allows working when persists high temperature of surroundings
- good cost / benefit ratio

Power consumption: 8A @ 12V DC

Weight: 910gr

Dimension: Width 105mm; Length 145mm; Height 65mm

Lighting pulse power: 25Ws single flash

Flash rate: minimum 80FPM

### **MODEL ULS 2040 T**

#### for two strobe only

- high light output
  4-5km visibility
  hight flash frequency
- robust aluminium box high reliable screw connectors
- high reliability / automatic stop by flashtube failure
- power input pole change resistance
- silent of source module extreme low level of disturbance
- forced cooling allows working when persists high temperature of surroundings
- good cost / benefit ratio

Power consumption: 8A @ 12V DC

Weight: 950gr

Dimension: Width 105mm; Length 145mm; Height 65mm Lighting pulse power: 50Ws total, single flash 25Ws

Flash rate: min. 80FPM

### MODEL ULS 2040 T/S

#### for three strobe only

- high light output 4-5km visibility hight flash frequency
- robust aluminium box high reliable screw connectors
- high reliability / automatic stop by flashtube failure
- power input pole change resistance
- silent of source module extreme low level of disturbance
- forced cooling allows working when persists high temperature of surroundings
- good cost / benefit ratio

### MODEL ULS 2007 S

#### for one strobe only

- high light output hight flash frequency
- high reliable screw connectors
- high reliability / automatic stop by flashtube failure
- power input pole change resistance
- silent of source module extreme low level of disturbance

Power consumption: 8A @ 12V DC

Weight: 910gr

Dimension: Width 105mm; Length 145mm; Height 65mm Lighting pulse power: 75Ws total, 25Ws single flash

Flash rate: min. 80FPM

Power consumption: 4A @ 12V DC

Weight: 440gr

### **MODEL ULS 2007 T**

#### for two strobe only

- high light output
  hight flash frequency
- high reliable screw connectors
- high reliability / automatic stop by flashtube failure
- power input pole change resistance
- silent of source module extreme low level of disturbance

### MODEL ULS 2007 T/S

#### for three strobe only

- high light output
  hight flash frequency
- high reliable screw connectors
- high reliability / automatic stop by flashtube failure
- power input pole change resistance
- silent of source module extreme low level of disturbance

Power consumption: 4A @ 12V DC

Weight: 450gr

Dimension: Width 110mm; Length 110mm; Height 53mm Lighting pulse power: 20Ws total, single flash 10Ws

Flash rate: min. 60FPM

Power consumption: 5A @ 12V DC

Weight: 530gr

Dimension: Width 110mm; Length 110mm; Height 70mm Lighting pulse power: 30Ws total, single flash 10Ws

Flash rate: min. 90FPM

# MODEL ULS 2007 T-Q

### for two strobe only

- high light output hight flash frequency 160 fpm
- high reliable screw connectors
- high reliability / automatic stop by flashtube failure
- power input pole change resistance
- silent of source module extreme low level of disturbance

Power consumption: 5A @ 12V DC

Weight: 530gr

Dimension: Width 110mm; Length 110mm; Height 70mm Lighting pulse power: 30Ws total, single flash 10Ws