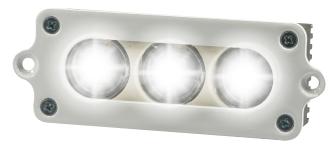

# MODEL RL - 3

#### **LANDING LIGHT**

- with highlights LED diodes
- angle of radiation 10°
- lighting as 84W bulb
- extraordinary light intensity / power consumption