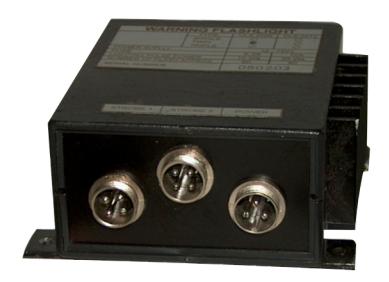

### MODEL ULS 2007 S

#### for one strobe only

- high light output hight flash frequency
- high reliable screw connectors
- high reliability / automatic stop by flashtube failure
- power input pole change resistance
- silent of source module extreme low level of disturbance

Power consumption: 8A @ 12V DC

Weight: 910gr

Dimension: Width 105mm; Length 145mm; Height 65mm Lighting pulse power: 75Ws total, 25Ws single flash

Flash rate: min. 80FPM

Power consumption: 4A @ 12V DC

Weight: 440gr

Dimension: Width 110mm; Length 110mm; Height 53mm

Lighting pulse power: 10Ws single flash

Flash rate: min. 60FPM