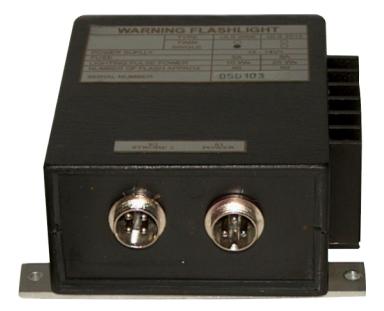

### MODEL ULS 2007 S

#### for one strobe only

- high light output hight flash frequency
- high reliable screw connectors
- high reliability / automatic stop by flashtube failure
- power input pole change resistance
- silent of source module extreme low level of disturbance

Power consumption: 8A @ 12V DC

Weight: 910gr

Dimension: Width 105mm; Length 145mm; Height 65mm Lighting pulse power: 75Ws total, 25Ws single flash

Flash rate: min. 80FPM

Power consumption: 4A @ 12V DC

Weight: 440gr

Dimension: Width 110mm; Length 110mm; Height 53mm

Lighting pulse power: 10Ws single flash

Flash rate: min. 60FPM