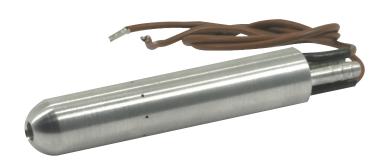

## **PITOT TUBE**

#### **TECHNICAL DATE:**

■ minimum defrost temperature: -25 °C

power supply: 12 - 14 V / 24 W

■ surface temperature: 65 °C

POSITION AND STROBE LIGHTS OPTIONS